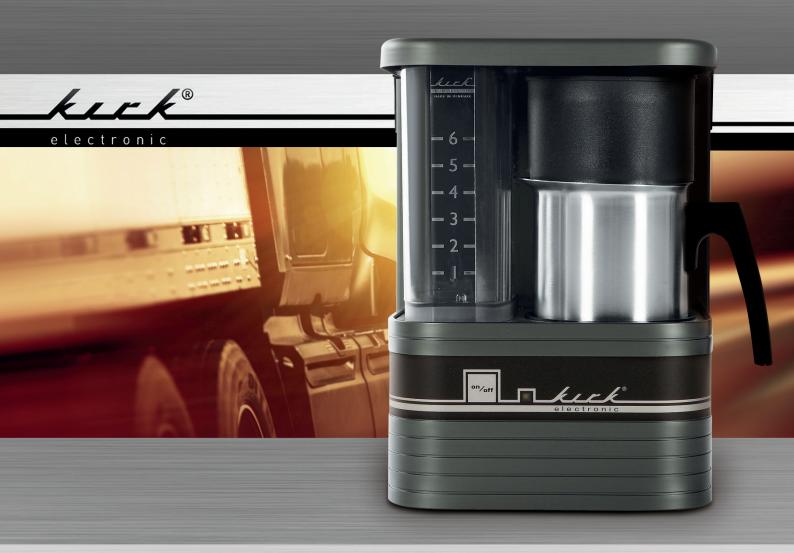

## Kirk KM6-2 coffee maker

The classic 6-cup coffee maker in stylish design with anodized aluminum is made especially for lorries, boats, motorhomes, tractors, etc.

To avoid toppling, the carafe of stainless steel is placed in a well, so you can enjoy the scent and taste of freshly brewed coffee on the move trouble-free. The coffee maker is easy to fix and is available for 12 or 24 volt.

## About the product:

Capacity: 6 cups Consumption 12 volt DC / 350 W Consumption 24 volt DC / 500 W Dimensions: 215 x 160 x 265 mm The product is CE-marked and E-marked